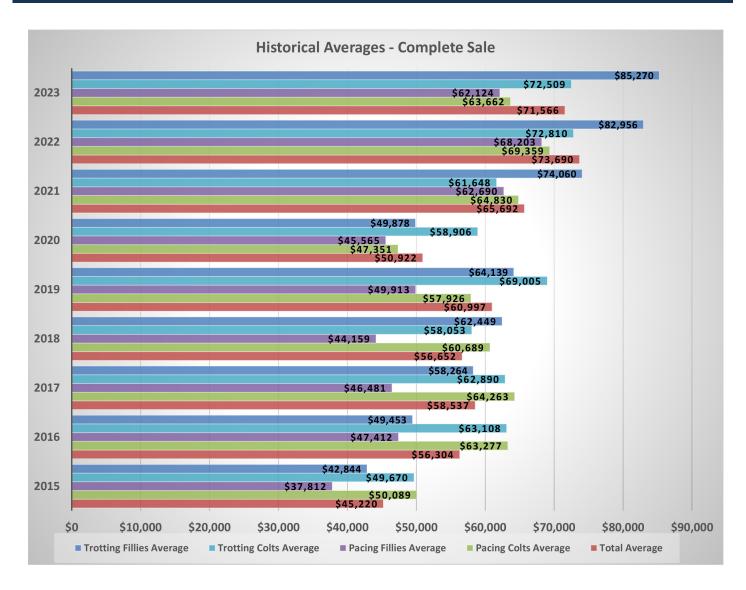

| Category         | Sold | Amount       | Average  | Median   |
|------------------|------|--------------|----------|----------|
| PACING COLTS     | 231  | \$14,705,900 | \$63,662 | \$45,000 |
| PACING FILLIES   | 215  | \$13,356,700 | \$62,124 | \$38,000 |
| TROTTING COLTS   | 238  | \$17,257,200 | \$72,509 | \$46,000 |
| TROTTING FILLIES | 265  | \$22,596,500 | \$85,270 | \$47,000 |
| PACERS           | 446  | \$28,062,600 | \$62,921 | \$40,000 |
| TROTTERS         | 503  | \$39,853,700 | \$79,232 | \$47,000 |
| COLTS            | 469  | \$31,963,100 | \$68,152 | \$45,000 |
| FILLIES          | 480  | \$35,953,200 | \$74,903 | \$45,000 |
| TOTAL            | 949  | \$67,916,300 | \$71,566 | \$45,000 |