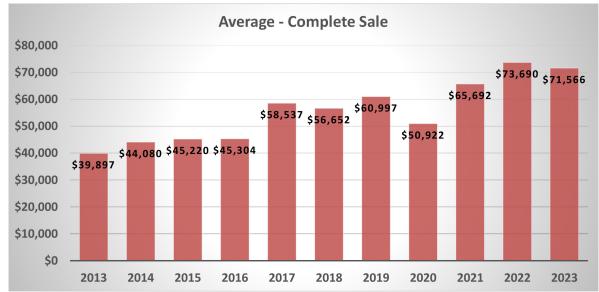

| Category         | Sold | Amount       | Average  | Median   |
|------------------|------|--------------|----------|----------|
| PACING COLTS     | 231  | \$14,705,900 | \$63,662 | \$45,000 |
| PACING FILLIES   | 215  | \$13,356,700 | \$62,124 | \$38,000 |
| TROTTING COLTS   | 238  | \$17,257,200 | \$72,509 | \$46,000 |
| TROTTING FILLIES | 265  | \$22,596,500 | \$85,270 | \$47,000 |
| PACERS           | 446  | \$28,062,600 | \$62,921 | \$40,000 |
| TROTTERS         | 503  | \$39,853,700 | \$79,232 | \$47,000 |
| COLTS            | 469  | \$31,963,100 | \$68,152 | \$45,000 |
| FILLIES          | 480  | \$35,953,200 | \$74,903 | \$45,000 |
| TOTAL            | 949  | \$67,916,300 | \$71,566 | \$45,000 |