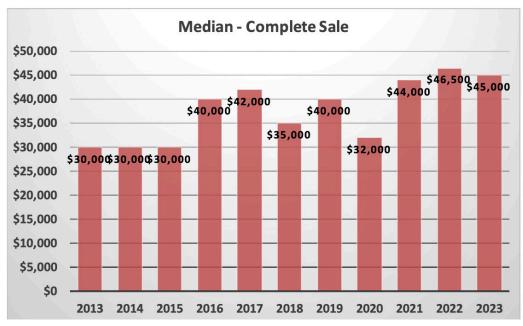

| Category         | Sold | Amount       | Average  | Median   |
|------------------|------|--------------|----------|----------|
| PACING COLTS     | 231  | \$14,705,900 | \$63,662 | \$45,000 |
| PACING FILLIES   | 215  | \$13,356,700 | \$62,124 | \$38,000 |
| TROTTING COLTS   | 238  | \$17,257,200 | \$72,509 | \$46,000 |
| TROTTING FILLIES | 265  | \$22,596,500 | \$85,270 | \$47,000 |
| PACERS           | 446  | \$28,062,600 | \$62,921 | \$40,000 |
| TROTTERS         | 503  | \$39,853,700 | \$79,232 | \$47,000 |
| COLTS            | 469  | \$31,963,100 | \$68,152 | \$45,000 |
| FILLIES          | 480  | \$35,953,200 | \$74,903 | \$45,000 |
| TOTAL            | 949  | \$67,916,300 | \$71,566 | \$45,000 |