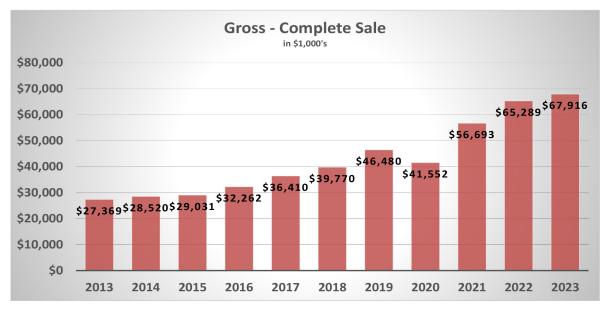

| Category         | Sold | Amount       | Average  | Median   |
|------------------|------|--------------|----------|----------|
| PACING COLTS     | 231  | \$14,705,900 | \$63,662 | \$45,000 |
| PACING FILLIES   | 215  | \$13,356,700 | \$62,124 | \$38,000 |
| TROTTING COLTS   | 238  | \$17,257,200 | \$72,509 | \$46,000 |
| TROTTING FILLIES | 265  | \$22,596,500 | \$85,270 | \$47,000 |
| PACERS           | 446  | \$28,062,600 | \$62,921 | \$40,000 |
| TROTTERS         | 503  | \$39,853,700 | \$79,232 | \$47,000 |
| COLTS            | 469  | \$31,963,100 | \$68,152 | \$45,000 |
| FILLIES          | 480  | \$35,953,200 | \$74,903 | \$45,000 |
| TOTAL            | 949  | \$67,916,300 | \$71,566 | \$45,000 |