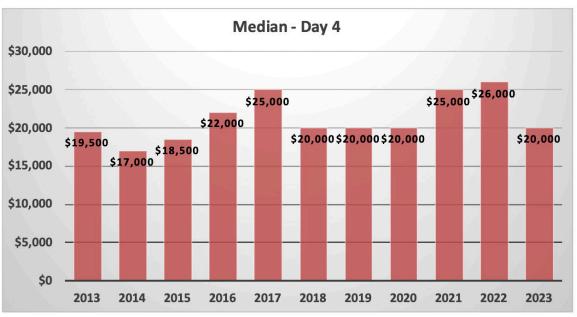

#### **SESSION TOTALS - DAY 4**

| Category         | Sold | Amount      | Average  | Median   |
|------------------|------|-------------|----------|----------|
| PACING COLTS     | 46   | \$983,400   | \$21,378 | \$19,500 |
| PACING FILLIES   | 47   | \$955,200   | \$20,323 | \$16,000 |
| TROTTING COLTS   | 51   | \$1,427,700 | \$27,994 | \$24,000 |
| TROTTING FILLIES | 64   | \$1,607,500 | \$25,117 | \$23,500 |
| PACERS           | 93   | \$1,938,600 | \$20,845 | \$17,000 |
| TROTTERS         | 115  | \$3,035,200 | \$26,393 | \$23,000 |
| COLTS            | 97   | \$2,411,100 | \$24,857 | \$20,000 |
| FILLIES          | 111  | \$2,562,700 | \$23,087 | \$20,500 |
| TOTAL            | 208  | \$4,973,800 | \$23,913 | \$20,000 |