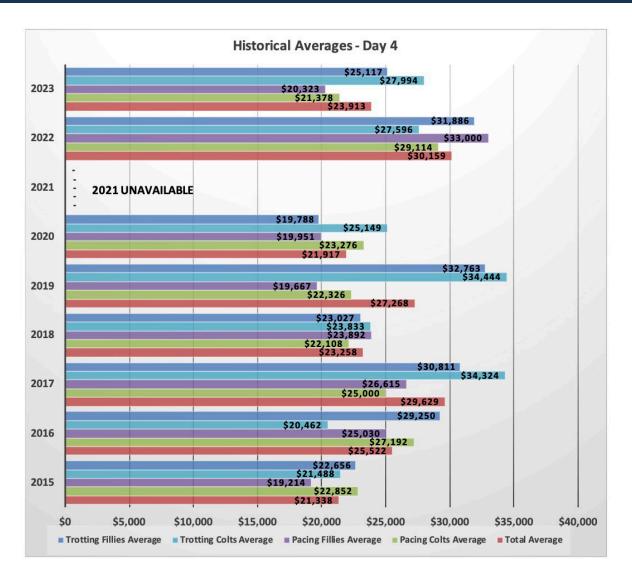

#### **SESSION TOTALS - DAY 4**

| Category         | Sold | Amount      | Average  | Median   |
|------------------|------|-------------|----------|----------|
| PACING COLTS     | 46   | \$983,400   | \$21,378 | \$19,500 |
| PACING FILLIES   | 47   | \$955,200   | \$20,323 | \$16,000 |
| TROTTING COLTS   | 51   | \$1,427,700 | \$27,994 | \$24,000 |
| TROTTING FILLIES | 64   | \$1,607,500 | \$25,117 | \$23,500 |
| PACERS           | 93   | \$1,938,600 | \$20,845 | \$17,000 |
| TROTTERS         | 115  | \$3,035,200 | \$26,393 | \$23,000 |
| COLTS            | 97   | \$2,411,100 | \$24,857 | \$20,000 |
| FILLIES          | 111  | \$2,562,700 | \$23,087 | \$20,500 |
| TOTAL            | 208  | \$4,973,800 | \$23,913 | \$20,000 |