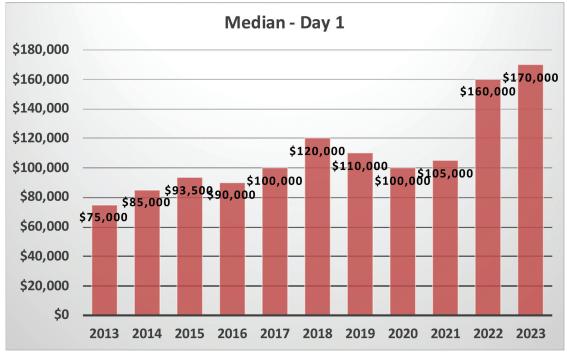

#### **SESSION TOTALS - DAY 1**

| Category         | Sold | Amount       | Average   | Median    |
|------------------|------|--------------|-----------|-----------|
| PACING COLTS     | 31   | \$4,550,000  | \$146,774 | \$130,000 |
| PACING FILLIES   | 24   | \$4,610,000  | \$192,083 | \$165,000 |
| TROTTING COLTS   | 34   | \$6,205,000  | \$182,500 | \$165,000 |
| TROTTING FILLIES | 32   | \$6,857,000  | \$214,281 | \$200,000 |
| PACERS           | 55   | \$9,160,000  | \$166,545 | \$150,000 |
| TROTTERS         | 66   | \$13,062,000 | \$197,909 | \$180,000 |
| COLTS            | 65   | \$10,755,000 | \$165,462 | \$150,000 |
| FILLIES          | 56   | \$11,467,000 | \$204,768 | \$192,500 |
| Total            | 121  | \$22,222,000 | \$183,653 | \$170,000 |