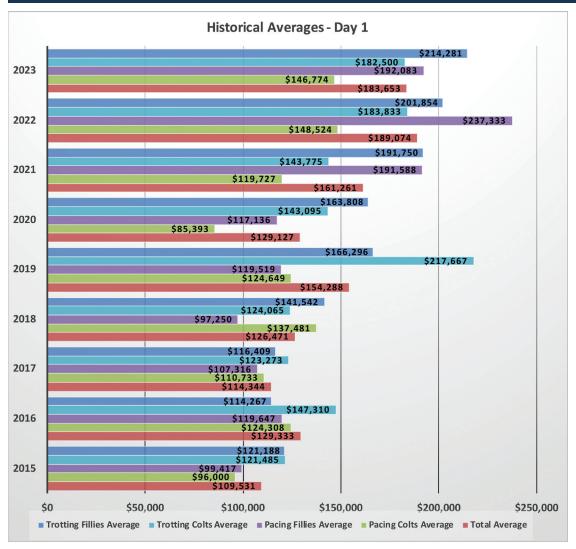

#### **SESSION TOTALS - DAY 1**

| Category         | Sold | Amount       | Average   | Median    |
|------------------|------|--------------|-----------|-----------|
| PACING COLTS     | 31   | \$4,550,000  | \$146,774 | \$130,000 |
| PACING FILLIES   | 24   | \$4,610,000  | \$192,083 | \$165,000 |
| TROTTING COLTS   | 34   | \$6,205,000  | \$182,500 | \$165,000 |
| TROTTING FILLIES | 32   | \$6,857,000  | \$214,281 | \$200,000 |
| PACERS           | 55   | \$9,160,000  | \$166,545 | \$150,000 |
| TROTTERS         | 66   | \$13,062,000 | \$197,909 | \$180,000 |
| COLTS            | 65   | \$10,755,000 | \$165,462 | \$150,000 |
| FILLIES          | 56   | \$11,467,000 | \$204,768 | \$192,500 |
| Total            | 121  | \$22,222,000 | \$183,653 | \$170,000 |